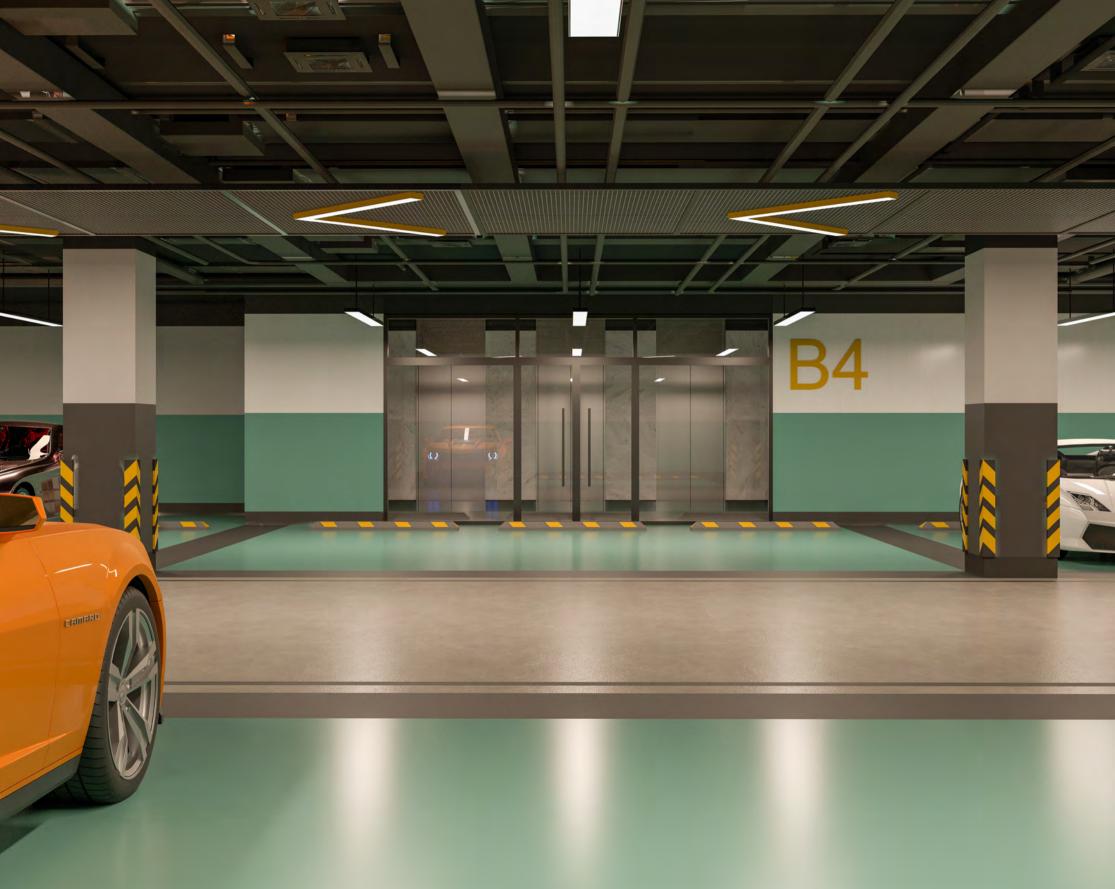

2024 Spring LOTUS

12 Floors I 74 Units

Total Parking Lots: 45 Total Storage Lots: 28

Total Parking Lots: 45 Total Storage Lots: 29

Total Parking Lots: 03 Total Storage Lots: 01

Total Unit Lots: 10

2024 Spring LOTUS