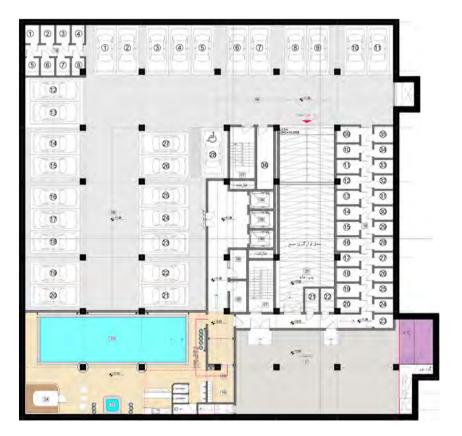

2024 Spring LOTUS

12 Floors I 74 Units

Total Parking Lots: 45 Total Storage Lots: 28

Total Parking Lots: 45 Total Storage Lots: 29

Total Parking Lots: 03 Total Storage Lots: 01

Total Unit Lots: 10

2024 Spring LOTUS