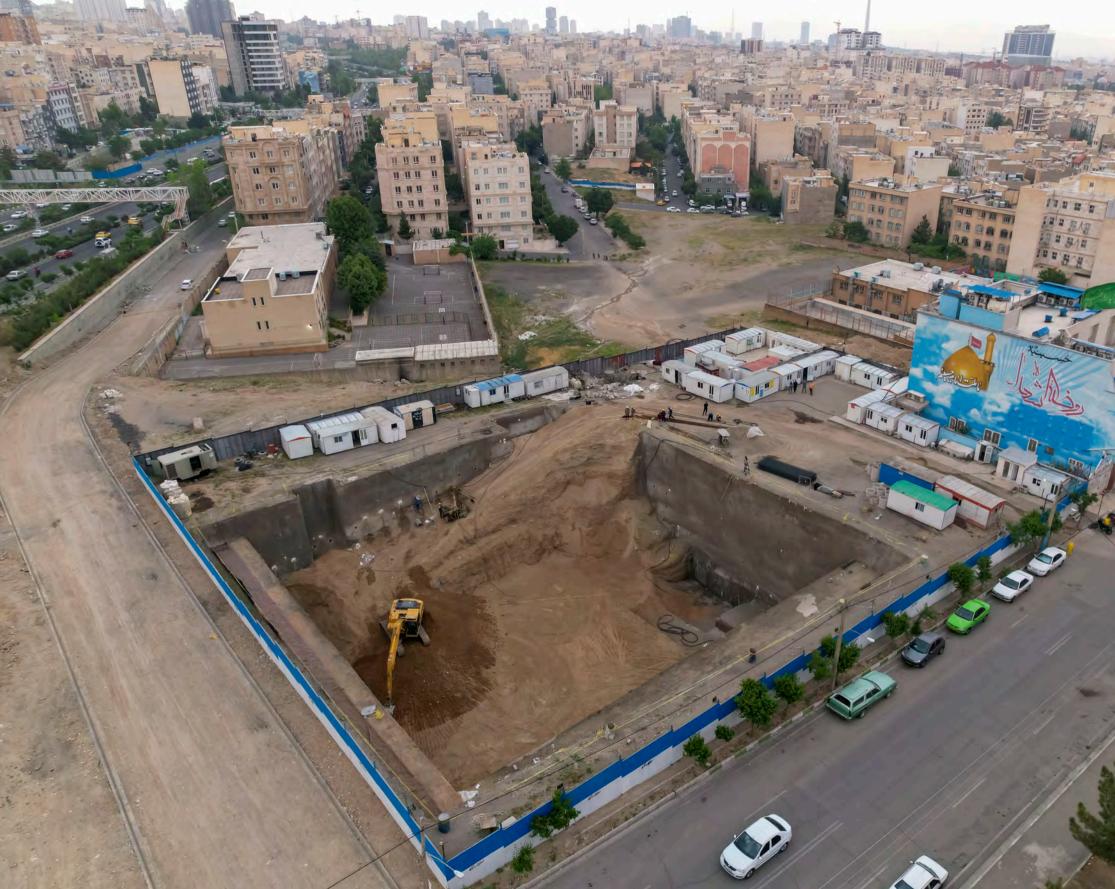

### **Existing Status**

The Shahrazad project of Lotus Group is located at the corner of Bahar Blvd. in the vicinity of Abshanasan highway with quick access to Sattari highway in the 5th district of Tehran.

#### **Existing Status**