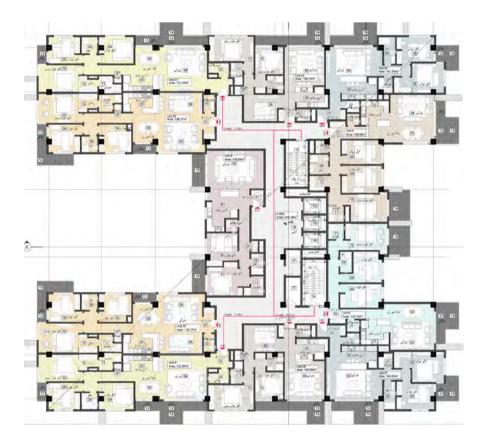

## Architectural plans

The architectural composition of our development has been meticulously designed to enhance the living experience. Each unit boasts lush green terraces, offering not only an elevated quality of interior spaces but also providing an exquisite visual aesthetic and an environmentally conscious atmosphere that seamlessly blends with the cityscape. We are committed to delivering unparalleled architectural excellence, creating a harmonious fusion of form and function that truly elevates urban living to new heights.

2024 Spring LOTUS

12 Floors I 74 Units

Total Parking Lots: 45 Total Storage Lots: 28

Total Parking Lots: 45 Total Storage Lots: 29

Total Parking Lots: 03 Total Storage Lots: 01

Total Unit Lots: 10

2024 Spring LOTUS