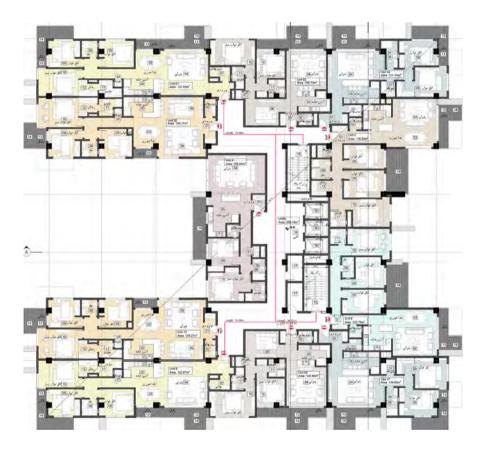

## Architectural plans

The architectural composition of our development has been meticulously designed to enhance the living experience. Each unit boasts lush green terraces, offering not only an elevated quality of interior spaces but also providing an exquisite visual aesthetic and an environmentally conscious atmosphere that seamlessly blends with the cityscape. We are committed to delivering unparalleled architectural excellence, creating a harmonious fusion of form and function that truly elevates urban living to new heights.

2024 Spring LOTUS

12 Floors I 74 Units

Total Parking Lots: 45 Total Storage Lots: 28

Total Parking Lots: 45 Total Storage Lots: 29

Total Parking Lots: 03 Total Storage Lots: 01

Total Unit Lots: 10

2024 Spring LOTUS