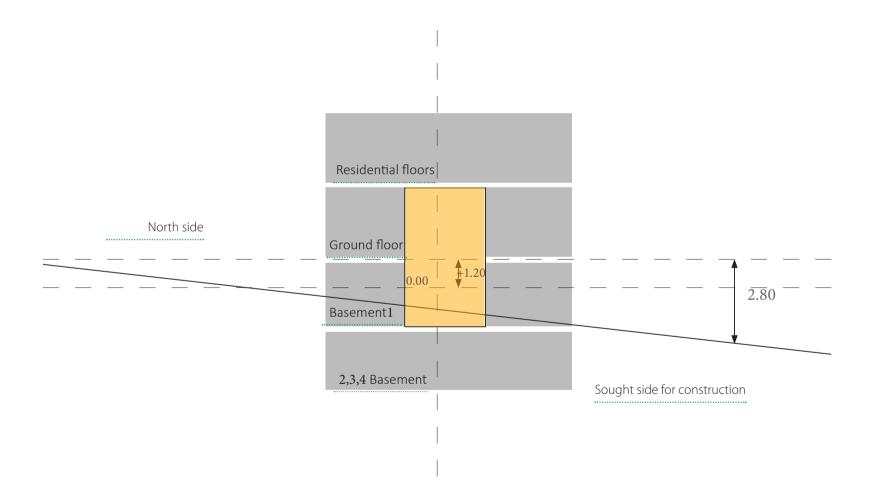

facade towards the serene western side of the complex, harmoniously integrating an urban plaza that serves as a peaceful intermediary space between the bustling city and our residential haven.

2024|Spring|**LOTUS** 

# oduction

#### REACH THE HIGH POINT OF YOUR LIFE.

















# 5

### **Existing Status**

The Shahrazad project of Lotus Group is located at the corner of Bahar Blvd. in the vicinity of Abshanasan highway with quick access to Sattari highway in the 5th district of Tehran.





#### **Existing Status**



#### View







EMBRACE A GREENER LIFESTYLE WITHOUT SACRIFICING SOPHISTICATION

#### Concept

Shahrzad is a legendary Persian queen who is the storyteller in One Thousand and One Nights.



#### Concept





#### Section

Using natural slope for defining entrance





#### **Architectural Volume**

The architectural composition of our development has been meticulously designed to enhance the living experience. Each unit boasts lush green terraces, offering not only an elevated quality of interior spaces but also providing an exquisite visual aesthetic and an environmentally conscious atmosphere that seamlessly blends with the cityscape. At Niyayesh, we are committed to delivering unparalleled architectural excellence, creating a harmonious fusion of form and function that truly elevates urban living to new heights.



#### **Section** A-A







## Section B-B



## Section C-C





## **Interior Design**

Explore and discover a meticulously curated residential masterpiece that embodies architectural ingenuity, environmental consciousness, and an un