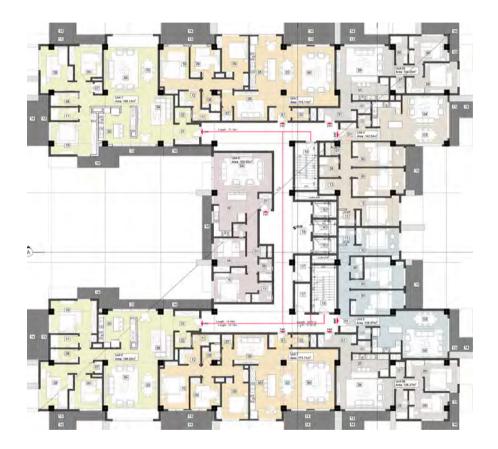

## Architectural plans

The architectural composition of our development has been meticulously designed to enhance the living experience. Each unit boasts lush green terraces, offering not only an elevated quality of interior spaces but also providing an exquisite visual aesthetic and an environmentally conscious atmosphere that seamlessly blends with the cityscape. We are committed to delivering unparalleled architectural excellence, creating a harmonious fusion of form and function that truly elevates urban living to new heights.

2024 Spring LOTUS

12 Floors I 74 Units

Total Parking Lots: 45 Total Storage Lots: 28

Total Parking Lots: 45 Total Storage Lots: 29

Total Parking Lots: 03 Total Storage Lots: 01

Total Unit Lots: 10

2024 Spring LOTUS