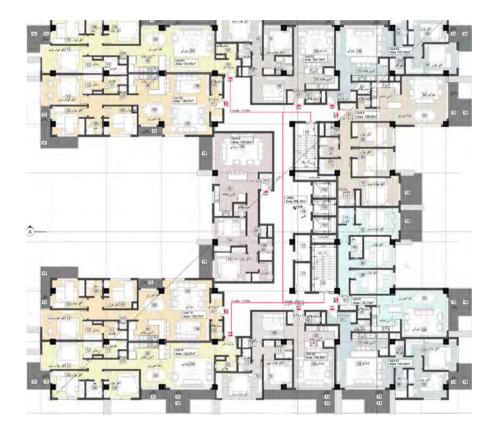

## Architectural plans

The architectural composition of our development has been meticulously designed to enhance the living experience. Each unit boasts lush green terraces, offering not only an elevated quality of interior spaces but also providing an exquisite visual aesthetic and an environmentally conscious atmosphere that seamlessly blends with the cityscape. We are committed to delivering unparalleled architectural excellence, creating a harmonious fusion of form and function that truly elevates urban living to new heights.

2024 Spring LOTUS

12 Floors I 74 Units

Total Parking Lots: 45 Total Storage Lots: 28

Total Parking Lots: 45 Total Storage Lots: 29

Total Parking Lots: 03 Total Storage Lots: 01

Total Unit Lots: 10

2024 Spring LOTUS