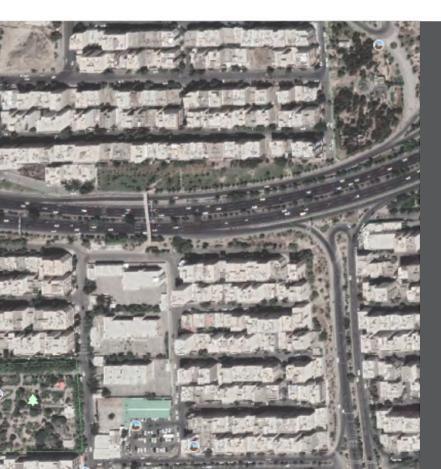

### **Existing Status**

The Shahrazad project of Lotus Group is located at the corner of Bahar Blvd. in the vicinity of Abshanasan highway with quick access to Sattari highway in the 5th district of Tehran.

#### **Existing Status**