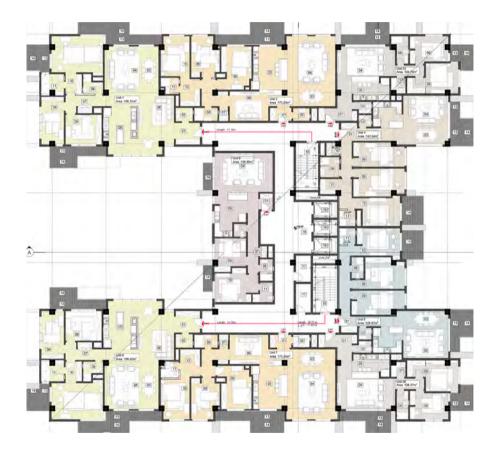

## Architectural plans

The architectural composition of our development has been meticulously designed to enhance the living experience. Each unit boasts lush green terraces, offering not only an elevated quality of interior spaces but also providing an exquisite visual aesthetic and an environmentally conscious atmosphere that seamlessly blends with the cityscape. We are committed to delivering unparalleled architectural excellence, creating a harmonious fusion of form and function that truly elevates urban living to new heights.

2024 Spring LOTUS

12 Floors I 74 Units

Total Parking Lots: 45 Total Storage Lots: 28

Total Parking Lots: 45 Total Storage Lots: 29

Total Parking Lots: 03 Total Storage Lots: 01

Total Unit Lots: 10

2024 Spring LOTUS