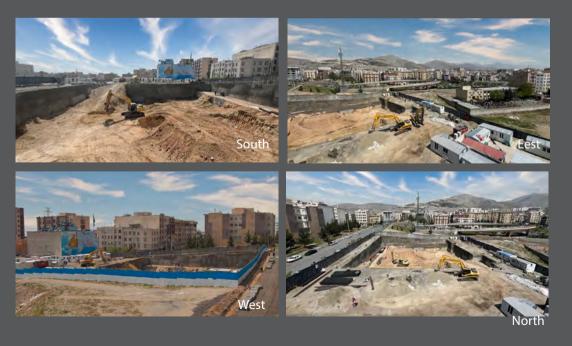

### **Existing Status**

The Shahrazad project of Lotus Group is located at the corner of Bahar Blvd. in the vicinity of Abshanasan highway with quick access to Sattari highway in the 5th district of Tehran.

#### **Existing Status**