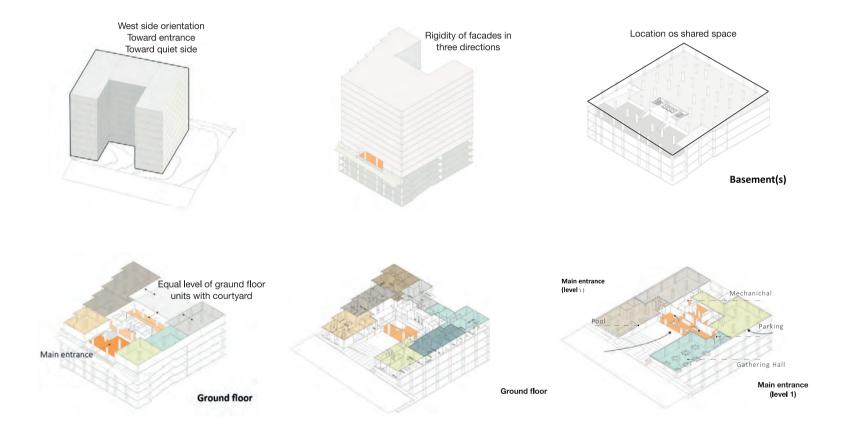

#### <mark>S</mark>hahrzad

Shahrzad, a prestigious residential project setteled in Tehran's Vibrant District 5. Our visionary approach revolves around maximizing the utilization of the surrounding amenities while mitigating any negative impact from external factors such as highways and schools, which could disrupt the tranquility of our residential units.

#### **Introduction**

Shahrzad, boldly presents its primary facade towards the serene western side of the complex, harmoniously integrating an urban plaza that serves as a peaceful intermediary space between the bustling city and our residential haven.

### **Existing Status**

The Shahrazad project of Lotus Group is located at the corner of Bahar Blvd. in the vicinity of Abshanasan highway with quick access to Sattari highway in the 5th district of Tehran.

#### Section

Using natural slope for defining entrance