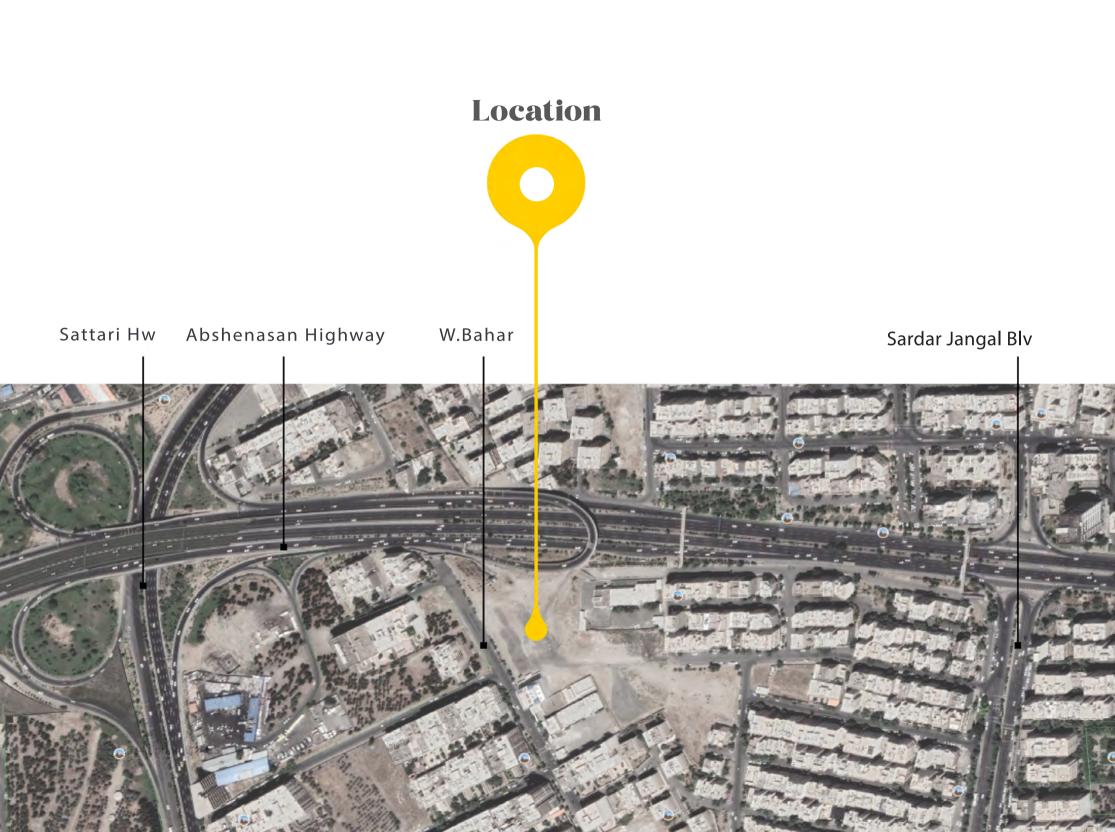

### **Existing Status**

The Shahrazad project of Lotus Group is located at the corner of Bahar Blvd. in the vicinity of Abshanasan highway with quick access to Sattari highway in the 5th district of Tehran.