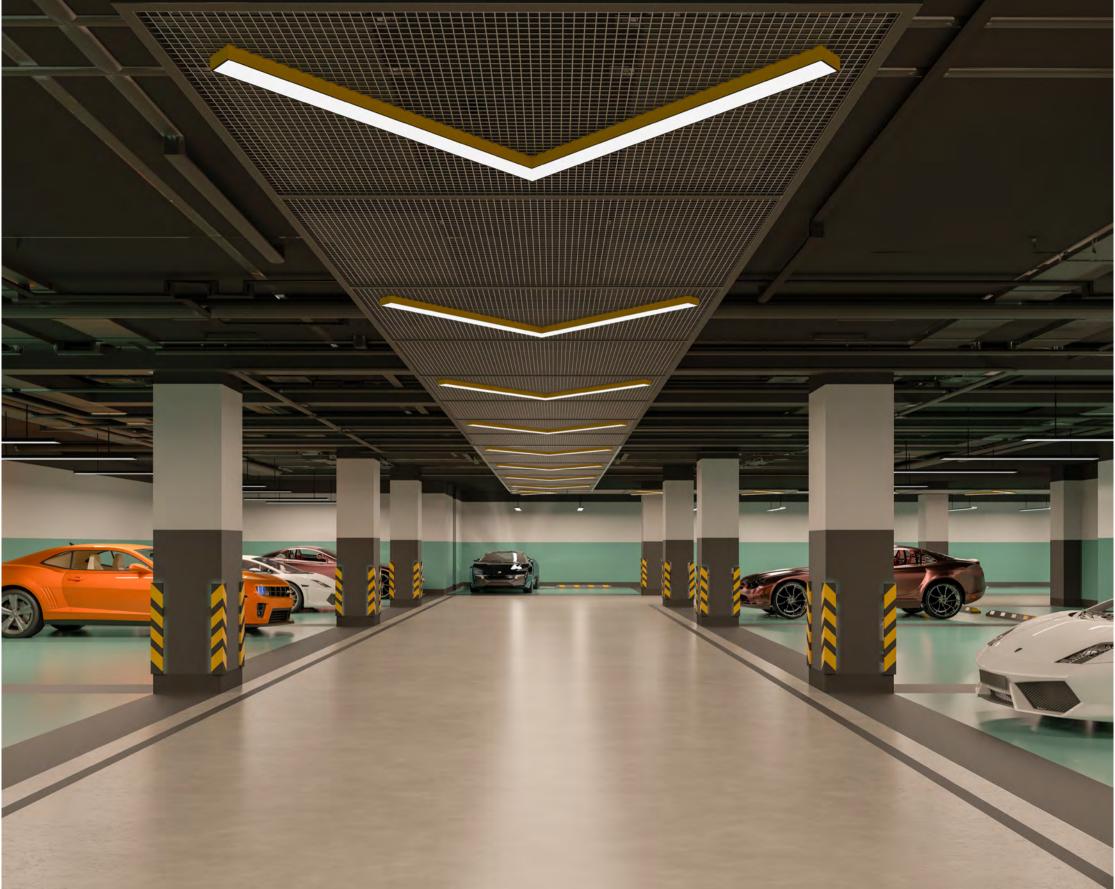

2024 Spring LOTUS

12 Floors I 74 Units

Total Parking Lots: 45 Total Storage Lots: 28

Total Parking Lots: 45 Total Storage Lots: 29

Total Parking Lots: 03 Total Storage Lots: 01

Total Unit Lots: 10

2024 Spring LOTUS